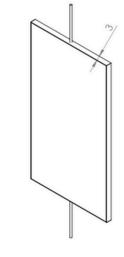

## **Collection Bathroom B**

Reference : K-PR162

The double-sided Adam & Eve mirror will be an ideal, integral part of any room. It can define two different areas while conserving their depth and dimensions.

Mounted on a pivoting shaft, it can be swiveled to capture the light or be used for your special needs. It will ultimately embellish any space.

## **Technical Specifications**

Design: BELULL

Materials : mirror, carbone rod and frame

Dimensions : W. 36 x H. 90 cm, carbon rod 2 x 20 cm

Weight: 11 kg

Package Dimension : Made-to-order

Package weight : Made-to-order