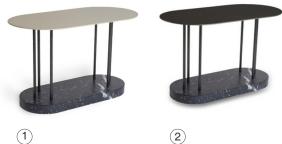

## **Collection BIJOUX**

Référence : K-PR107 (1)

Référence :K-PR092 (2)

These tables are a precious, unique and part of a group of unusual, small tables. asymmetrical Symmetrical or games associate volume and linearity in an esthetics where the materials work together with originality and elegance. Carbon legs and marble pedestal.

## **Materials**

Carbon

Nero Beige Carrare Marguina Marble

Noir satin