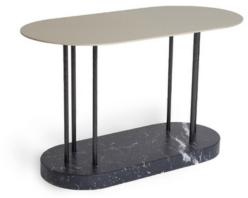

## **Collection BIJOUX**

Référence : K-PR107 (1)

Référence :K-PR092 (2)

These tables are a precious, unique and part of a group of unusual, small tables. asymmetrical Symmetrical or games associate volume and linearity in an esthetics where the materials work together with originality and elegance. Carbon legs and marble pedestal.

The Diamant model has an oval top in colored steel.