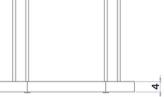

## **Technical Specifications**

**Design: Emmanuel Gallina** 

Materials: steel tray, carbon base, Nero Marquina marble pedestal

Dimensions: L. 60 x l. 30 x H. 40 cm

Weight: 30 kg

Package Dimension : Made-to-order