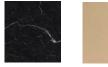

## **Materials**

Carbon

Nero Beige Carrare Marguina Marble

Noir satin

## **Technical Specifications**

**Design: Emmanuel Gallina** 

Materials: steel tray, carbon base, Nero Marquina marble pedestal

Dimensions: L. 60 x l. 30 x H. 40 cm

Weight: 30 kg

Package Dimension : Made-to-order