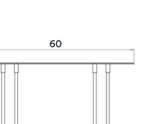

## **Technical Specifications**

**Design: Emmanuel Gallina** 

Materials: steel tray, carbon base, Nero Marquina marble pedestal

Dimensions: L. 60 x l. 30 x H. 40 cm

Weight: 30 kg

Package Dimension : Made-to-order