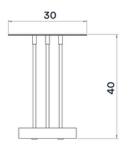

## **Technical Specifications**

**Design: Emmanuel Gallina** 

Materials: steel tray, carbon base, Nero Marquina marble pedestal

Dimensions: L. 60 x l. 30 x H. 40 cm

Weight: 30 kg

Package Dimension : Made-to-order