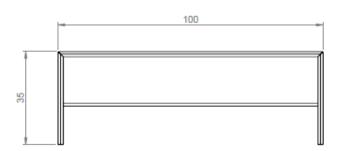

## **Technical Specifications**

Design: Emmanuel Gallina

Materials: wooden base, carbon rod

Dimensions: L. 100 cm, W. 35 cm, D. 35 cm

Weight: 10 kg

Package Dimension: Made-to-order

Package weight: Made-to-order