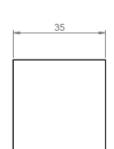

## **Technical Specifications**

Design: Emmanuel Gallina

Materials: wooden base, carbon rod

Dimensions: L. 100 cm, W. 35 cm, D. 35 cm

Weight: 10 kg

Package Dimension: Made-to-order

Package weight: Made-to-order