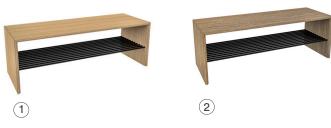

## BELUL



## **MELANIE BENCH**

1 Reference : K-PR128

2 Référence : K-PR106

A beautiful object that has multiple uses as a towel rack, luggage rack or bench. It is ideal for a bedroom, bathroom or entry hall. Inspired by the luggage racks found in 1930's limousines.

Melanie updates this mythical object by reincarnating it in solid wood and carbon.











## **Materials**







Carbon

Oak (1)

Beech (2)

## **Technical Specifications**

Design: Emmanuel Gallina

Materials: wooden base, carbon rod

Dimensions: L. 100 cm, W. 35 cm, D. 35 cm

Weight: 10 kg

Package Dimension: Made-to-order

Package weight: Made-to-order



Do not use abrasive products for cleaning