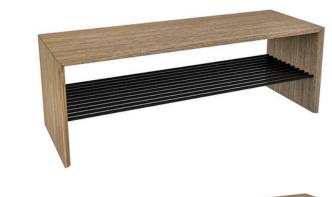

## **MELANIE BENCH**

1 Reference : K-PR128

2 Référence : K-PR106

A beautiful object that has multiple uses as a towel rack, luggage rack or bench. It is ideal for a bedroom, bathroom or entry hall. Inspired by the luggage racks found in 1930's limousines.

Melanie updates this mythical object by reincarnating it in solid wood and carbon.